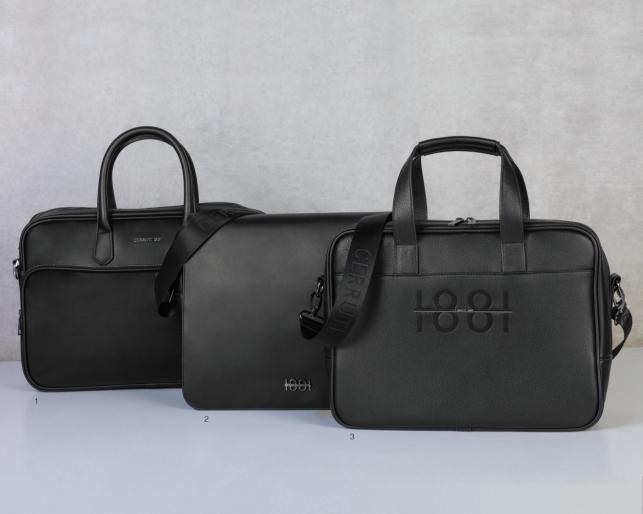

# **SAVVY HOLDERS**

The essential complement to any business outfit is a reliable and stylish document bag. From timeless options to more trendy items, our wide collection is covering a large style range. Each of our bags is an attractive combination of sophistication and smart organization, and is crafted with care in luxurious materials.

- 1 . Zoom document bag black  $\,$   $\,$  CERRUTI  $\,$  1881  $\,$  NTD914A  $\,$
- 2 . Irving document bag black  $\,$   $\,$  CERRUTI 1881  $\,$  NTD012A
- 3 . Horton document bag black CERRUTI 1881 NTD011A
- ${\bf 4}$  . Id laptop bag dark grey  $\,$   $\,$  Christian Lacroix  $\,$  LTL926J
- 5 . Hamilton document bag black  $\,$   $\,$  CERRUTI 1881  $\,$  NTD711A
- 6 . Alesso document bag ungaro UTD817