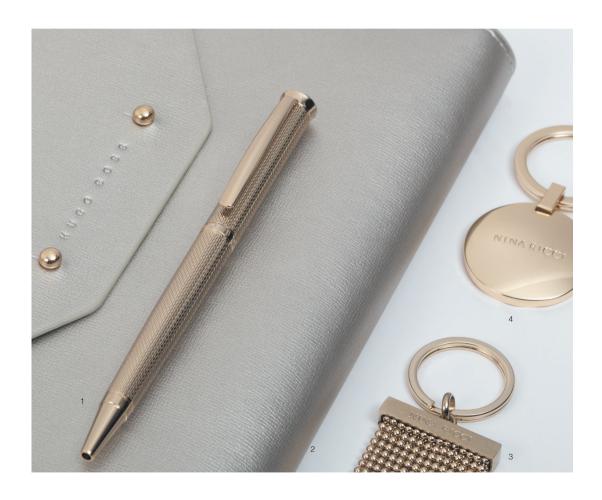

- 1. Derby watch classic Christian Lacroix LMN561
- 2 . Icon fountain pen grey  $\,$   $\,$  H  $\,$  U  $\,$  G  $\,$  O  $\,$  B  $\,$  O  $\,$  S  $\,$  S  $\,$   $\,$  HSN0012J
- 3 . Irving key ring black  $\,$  CERRUTI 1881 NAK012A
- 4 . Oatrollerball pengun CERRUTI 1881 NSW0435D
- 5. Primo watch mesh black ungaro UMN 067A
- 6 . Taddeo cufflinks black **ungaro** UJM029A
- 7. Irving card wallet black CERRUTI 1881 NLW012A