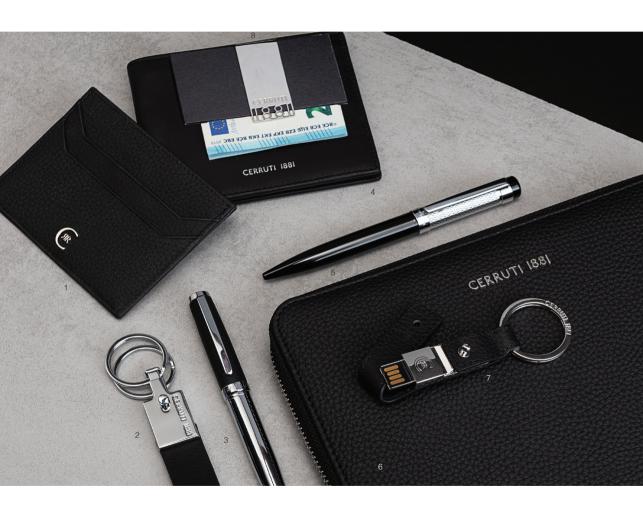

## **ICONIC PRODUCTS**

High-end, classical accessories that feel timeless. We pay attention to the craftmanship and quality of each of our piece. We aim to offer essential accessories that are at the forefront of both technology and trends, while also providing a luxurious touch. The result is a collection that feels unique yet universal and innovative yet classic.

- 1. Hamilton card holder black CERRUTI 1881 NLC711A
- 2. Zoom keyring black CERRUTI 1881 NAK914A
- 3 . Hamilton ballpoint pen black CERRUTI 1881 NSU7114A
- 4 . Zoom card wallet black CERRUTI 1881 NLW914A
- 5. Orchestra ballpoint pen chrome CERRUTI 1881 NSW3814
- 6 . Hamilton conference folder A5 black CERRUTI 1881 NTM711A
- 7. Hamilton usb stick black CERRUTI 1881 NAU711A
- 8 . Zoom moneyclip chrome CERRUTI 1881 NAM958B