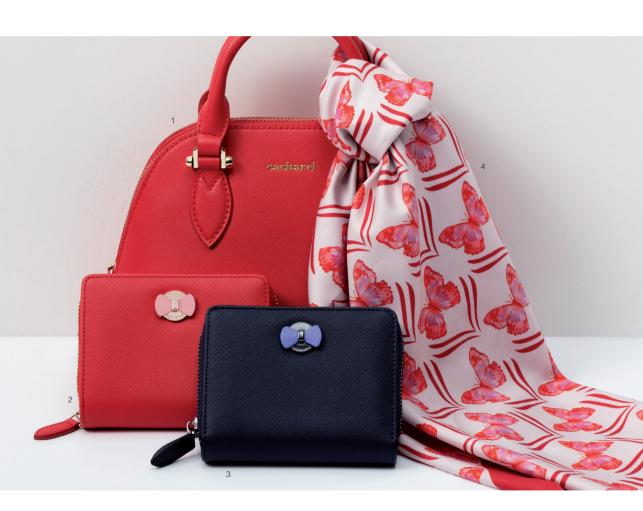

# **BLACK AND GOLD**

Black is the ultimate elegant and minimal color. It is made resolutely feminine when associated with the warmest, most luxurious of metal tones: Gold. From functional handbags to writing instruments, watches or sunglasses, the black and gold trend allows for chic and delicate pairings.

- 1. Garance camera bag black **cacharel** CTW036A
- 2 . Garance bucket bag black **cacharel** CTX036A
- 3 . Montmartre shopping bag black **cacharel** CTS936A
- 4. Madeleine lady bag black **cacharel** CTW937A
- 5 . Montmartrelady bag black **cacharel** CTW936A
- 6. Timeless dressing-case black **cacharel** CTC035A
- 7 . Médaillon clutch bag noir  $\,$   $\,$  N I N A R I C C I REO 928 A