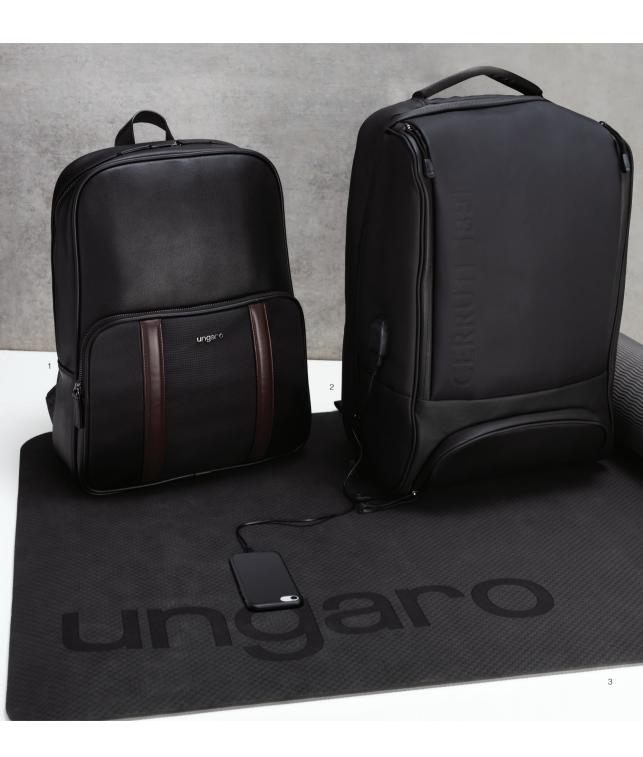

- Taddeo backpack black ungaro UTP029A
   Buzz backpack CERRUTI 1881 NTR912
- 3 . Leone yoga mat black ungaro UAY031A

## **TECH IN STYLE**

Essential accessories, made luxurious and stylish. Seemlessly integrating portable batteries into beautifully crafted leather goods and writing folders. Turning wireless speakers into elegant desktop items. Innovation is limitless, where fashion meets everyday technology.