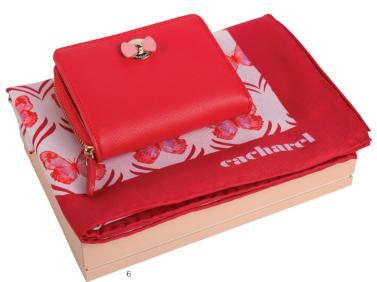

### **SEASONAL TONES**

Shade of blues, from sky tones to deep navy blues. Warmer tones from rich burgundies to minimal nudes. An array of functional accessories are derived from all those color trends, to mix and match and create elaborate, luxurious and trendy style universes.

- 1. Iris lady purse light blue cacharel CEL835M
- 2 . ICE glam pastel ice glam pastel-wind-medium grey,rose-gold ICE IGP417NU
- 3 . Victoire key ring navy cacharel CAK836N
- 4. Victoire dressing-case navy cacharel CTC836N
- 5 . Fermoir note pad A6 marine  $\,$   $\,$  N I N A R I C C I  $\,$  R N M 732 N  $\,$
- 6 . Pia scarf navy  $\,$   $\,$  UFE027N  $\,$
- 7 . Echappée ballpoint pen marine NINA RICCI RSU7304N