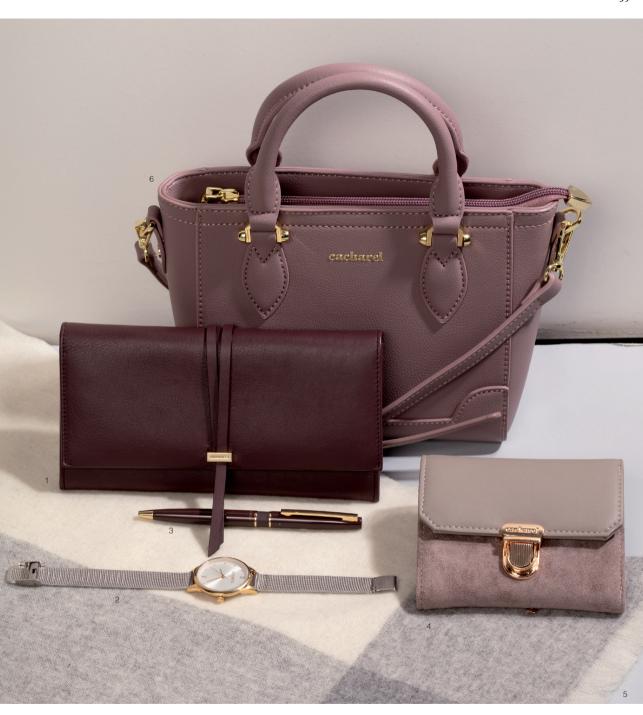

- 1 . Montmartre shopping bag taupe  $\,$   $\,$   $\boldsymbol{cacharel}\,$   $\,$  CTS936X
- 2 . Hortense bowling bag large navy **cacharel** CTX034N
- 3 . Garance camera bag light grey **cacharel** CTW036K
- 4 . Tuilerie lady bag light blue **cacharel** CTW837M
- 5 . Madeleine lady bag beige **cacharel** CTW937X
- 6 . Victoire lady bag navy  $\,$   $\,$   $\boldsymbol{cacharel}\,$   $\,$  CTW836N  $\,$
- 7 . Garance bucket bag taupe **cacharel** CTX036Y

- 1 . Lien iphone wallet bordeau NINA RICCI RLH927P
- 2 . Pia watch chrome **ungaro** UMN027B
- 3 . Lien ballpoint pen bordeau NINA RICCI RSR9274P
- 4 . Montmartre wallet taupe  $\,$   $\,$   $\boldsymbol{cacharel}\,$   $\,$  CEW936X
- 5 . Giada scarf grey **ungaro** UFE 918 H
- 6. Victoire lady bag taupe cacharel CTW836Z