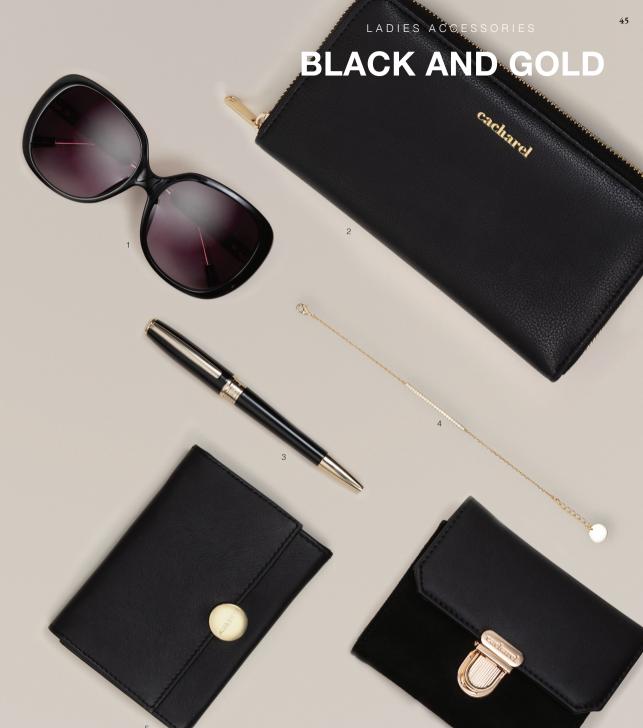

# **BLACK AND GOLD**

Black is the ultimate elegant and minimal color. It is made resolutely feminine when associated with the warmest, most luxurious of metal tones: Gold. From functional handbags to writing instruments, watches or sunglasses, the black and gold trend allows for chic and delicate pairings.

- 1. Timeless sunglasses black cacharel CGS035A
- 2. Timeless lady wallet black cacharel CEL035A
- 3 . Essential Lady ballpoint pen black H U G O B O S S HSC8074A
- 4 . Courbe bracelet gold **cacharel** CJB890E
- 5 . Médaillon iphone pouch noir NINA RICCI RLH928A
- 6. Montmartre wallet black cacharel CEW936A