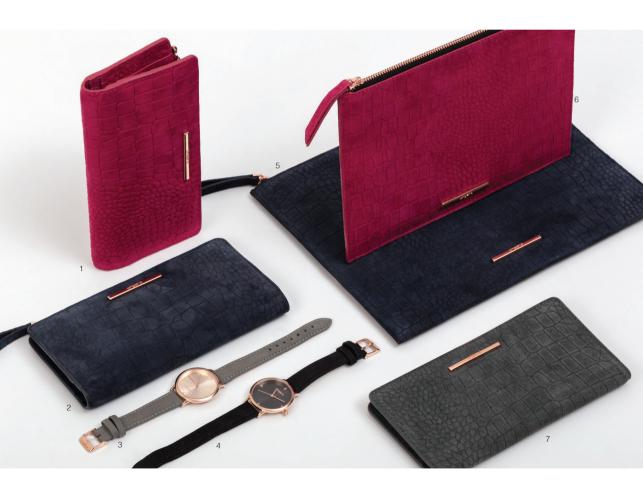

### SHADES OF BLUE

A pop of color never hurts, especially when the color is blue. From classical navy tones to dazzling color block shades, a touch of this color can be understated or daring, but is never out of style. An array of accessories in distinct shades of blue is available in the 2020 collection, from small leather goods to umbrellas.

- 1 . Cosmo conference folder A5 blue  $\,$  -  $\,$  UTM917N  $\,$
- 2. Cosmo ballpoint pen blue ungaro USG 9174N
- 3 . Gear pocket umbrella blue HUGO BOSS HUF007L
- 4. Cosmo card wallet blue ungaro ULW917N
- 5 . Gear Matrix speaker blue **HUGO BOSS** HAE007L
- 6 . Gear Matrix key ring blue H U G O B O S S HAK007L
- 7. Irving card holder blue CERRUTI 1881 NLC012N
- 8 . Irving card wallet blue CERRUTI 1881 NLW012N
- 9 · Thames ballpoint pen navy CERRUTI 1881 NSQ0134N
- 10. Irving folder A5 blue CERRUTI 1881 NDM012N
- 11. Irving key ring blue CERRUTI 1881 NAK012N
- $1\ 2$  . Contour ballpoint pen navy  $\ \mbox{-}\ \mbox{\bf H}\ \mbox{\bf U}\ \mbox{\bf G}\ \mbox{\bf O}\ \mbox{\bf B}\ \mbox{\bf O}\ \mbox{\bf S}\ \mbox{\bf s}\ \mbox{-}\ \mbox{HSH0054N}$
- $1\ 3$  . Contour conference folder A5 navy  $\,$   $\,$  H  $\,$  U  $\,$  G  $\,$  O  $\,$  B  $\,$  O  $\,$  S  $\,$   $\,$  HTM005N