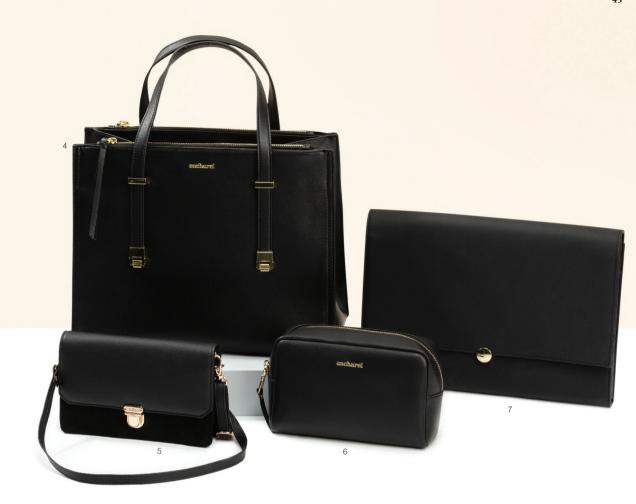

- 1. Garance camera bag black **cacharel** CTW036A
- 2 . Garance bucket bag black **cacharel** CTX036A
- 3 . Montmartre shopping bag black **cacharel** CTS936A
- 4. Madeleine lady bag black **cacharel** CTW937A
- 5 . Montmartrelady bag black **cacharel** CTW936A
- 6. Timeless dressing-case black **cacharel** CTC035A
- 7 . Médaillon clutch bag noir  $\,$   $\,$  N I N A R I C C I REO 928 A

- 1. Timeless sunglasses black cacharel CGS035A
- 2. Timeless lady wallet black cacharel CEL035A
- 3 . Essential Lady ballpoint pen black H U G O B O S S HSC8074A
- 4 . Courbe bracelet gold **cacharel** CJB890E
- 5 . Médaillon iphone pouch noir NINA RICCI RLH928A
- 6. Montmartre wallet black cacharel CEW936A