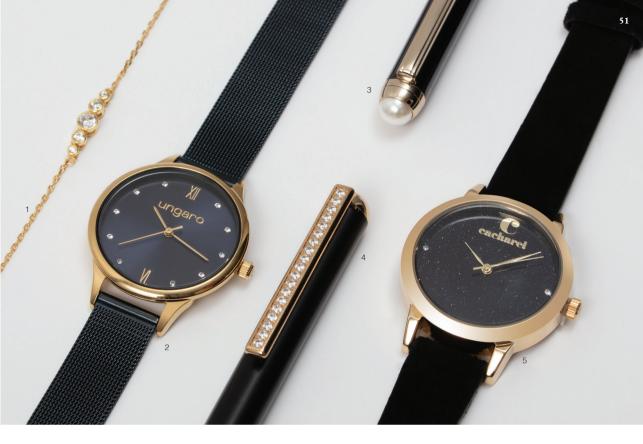

- 1. Victoire bracelet gold **cacharel** CJB836E
- 2 . Pia watch navy ungaro UMN027N
- 3 . Perle rollerball pen NINA RICCI RSK7515
- 4 . Barrette ballpoint pen noir  $\,$   $\,$  N I N A  $\,$  R I C C I  $\,$  RSC8274A
- 5 . Montmartre watch black **cacharel** CMN936A
- 6 . Set Sophisticated ballpoint pen & Elegance conference folder A5  $\,$   $\,$  H U G O  $\,$  B O S S  $\,$  HPBM907E