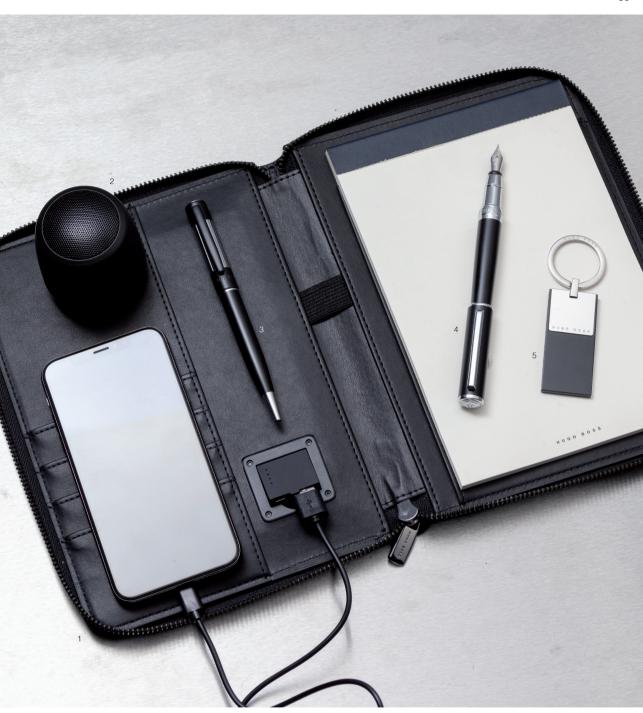

- 1 . Irving laptop bag black CERRUTI 1881 NTL012A
- 2 . Gear pocket umbrella black  $\,$   $\,$  H  $\,$  U  $\,$  G  $\,$  O  $\,$  B  $\,$  O  $\,$  S  $\,$   $\,$  HUF007A
- 3 . Horton travel wallet black CERRUTI 1881 NLL013A
- 4 . Executive folder A5 black H U G O B O S S HDM004A
- 5 . Horton ballpoint pen gun CERRUTI 1881 NSS0114A
- 6 . Index rollerball pen  $\,$   $\,$  H U G O  $\,$  B O S S  $\,$  HSS0655A
- 7 . Irving fast phone charger black CERRUTI 1881 NAG012A