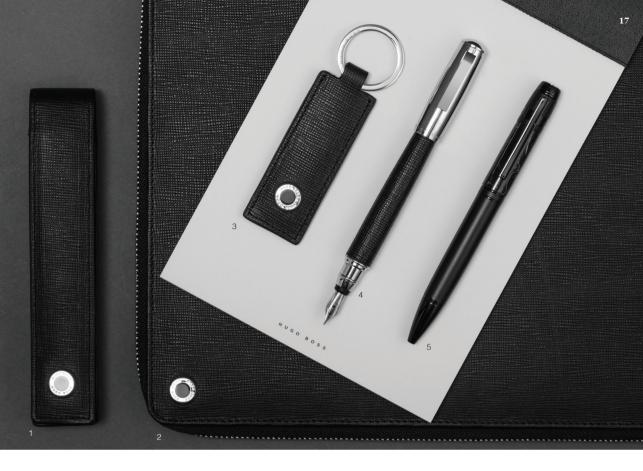

#### WRITING WITH ELEGANCE

Writing with exceptional tools is one of life's greatest pleasure. Our elegant and highly functional writing instruments are at the leading edge of design and innovation, and are assorted of a collection of high-end folders and notebooks, for an exhaustively luxurious writing experience.

- 1 . Vivid notebook cover grey H U G O B O S S HEV006H
- 2 . Vivid notebook cover black H U G O B O S S HEK006A
- 3 . Ribbon ballpoint pen lady grey  $\mathbf{H}$   $\mathbf{U}$   $\mathbf{G}$   $\mathbf{O}$   $\mathbf{B}$   $\mathbf{O}$   $\mathbf{S}$   $\mathbf{S}$   $\mathbf{H}$   $\mathbf{S}$   $\mathbf{C}$   $\mathbf{00}$   $\mathbf{64}$   $\mathbf{H}$
- 4 . Ribbon ballpoint pen lady blush H U G O B O S S HSC0064X
- 5 . Vivid notebook cover blush H U G O B O S S HEV006X
- 6 . Vivid agenda dateless black HUGO BOSS HNM006A