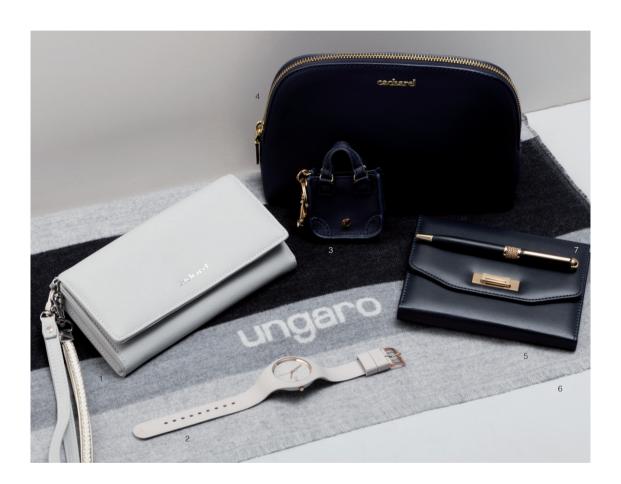

#### ungaro

### **SEASONAL TONES**

Shade of blues, from sky tones to deep navy blues. Warmer tones from rich burgundies to minimal nudes. An array of functional accessories are derived from all those color trends, to mix and match and create elaborate, luxurious and trendy style universes.

- 1. Iris lady purse light blue cacharel CEL835M
- 2 . ICE glam pastel ice glam pastel-wind-medium grey,rose-gold ICE IGP417NU
- 3 . Victoire key ring navy cacharel CAK836N
- 4. Victoire dressing-case navy cacharel CTC836N
- 5 . Fermoir note pad A6 marine  $\,$   $\,$  N I N A R I C C I  $\,$  R N M 732 N  $\,$
- 6 . Pia scarf navy  $\,$   $\,$  UFE027N  $\,$
- 7 . Echappée ballpoint pen marine NINA RICCI RSU7304N