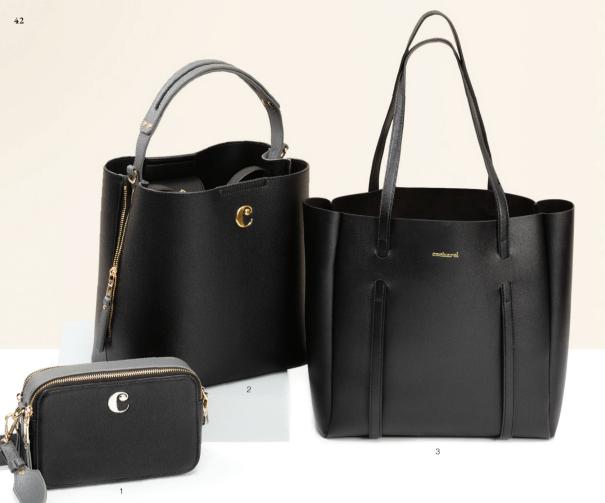

- 1. Garance camera bag black **cacharel** CTW036A
- 2 . Garance bucket bag black **cacharel** CTX036A
- 3 . Montmartre shopping bag black **cacharel** CTS936A
- 4. Madeleine lady bag black **cacharel** CTW937A
- 5 . Montmartrelady bag black **cacharel** CTW936A
- 6. Timeless dressing-case black **cacharel** CTC035A
- 7 . Médaillon clutch bag noir  $\,$   $\,$  N I N A R I C C I REO 928 A

- 1. Timeless sunglasses black cacharel CGS035A
- 2. Timeless lady wallet black cacharel CEL035A
- 3 . Essential Lady ballpoint pen black H U G O B O S S HSC8074A
- 4 . Courbe bracelet gold **cacharel** CJB890E
- 5 . Médaillon iphone pouch noir NINA RICCI RLH928A
- 6. Montmartre wallet black cacharel CEW936A