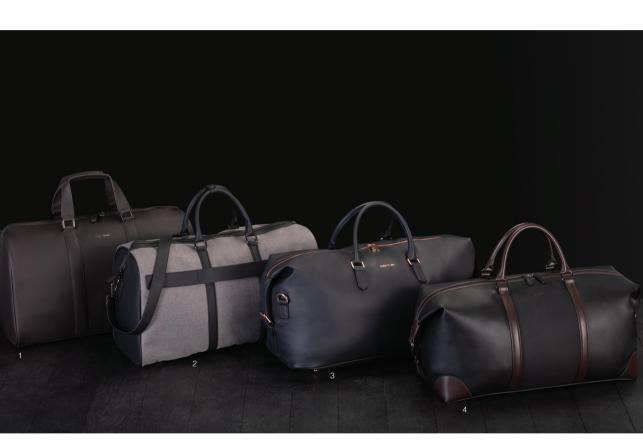

### **WEEKEND COMPANIONS**

Exploring new places is most pleasant with the right mindset and dependable luggage. Each of our travel items is designed and crafted with the modern traveller in mind. A wide collection of chic and spacious weekender, with an option for every style, to keep your essential close at hand.

- 1. Hamilton travel bag brown CERRUTI 1881 NTB711Y
- 2 . Alesso travel bag ungaro UTB817
- 3 . Zoom travel bag navy  $\,$   $\,$  CERRUTI 1881  $\,$  NTB914N  $\,$
- 4 . Taddeo travel bag black **ungaro** UTB029A

- 1 . Horton travel bag black CERRUTI 1881 NTB011A
- 2 . Sellier travel bag noir NINA RICCI RTB929A
- 3 . Irving travel bag black  $\,$   $\,$  CERRUTI 1881  $\,$  NTB012A