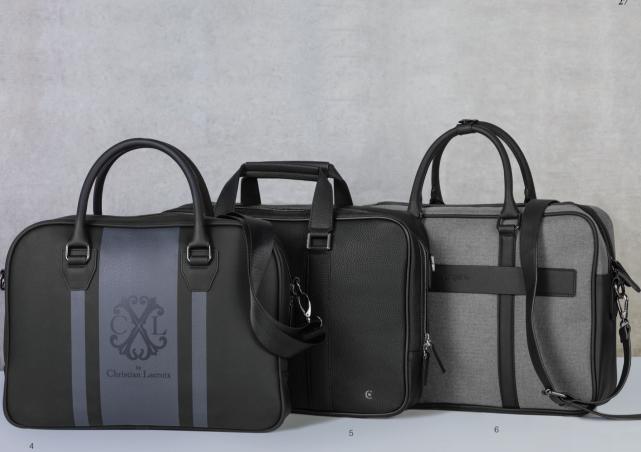

### **WEEKEND COMPANIONS**

Exploring new places is most pleasant with the right mindset and dependable luggage. Each of our travel items is designed and crafted with the modern traveller in mind. A wide collection of chic and spacious weekender, with an option for every style, to keep your essential close at hand.

- 1. Hamilton travel bag brown CERRUTI 1881 NTB711Y
- 2 . Alesso travel bag ungaro UTB817
- 3 . Zoom travel bag navy  $\,$   $\,$  CERRUTI 1881  $\,$  NTB914N  $\,$
- 4 . Taddeo travel bag black **ungaro** UTB029A

- 1 . Horton travel bag black CERRUTI 1881 NTB011A
- 2 . Sellier travel bag noir NINA RICCI RTB929A
- 3 . Irving travel bag black  $\,$   $\,$  CERRUTI 1881  $\,$  NTB012A