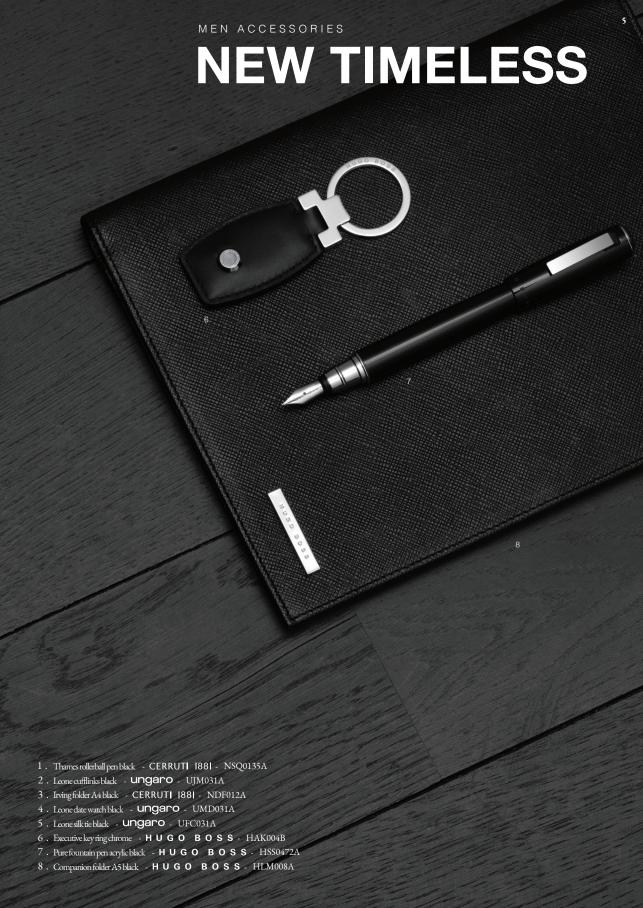

### WRITING WITH ELEGANCE

Writing with exceptional tools is one of life's greatest pleasure. Our elegant and highly functional writing instruments are at the leading edge of design and innovation, and are assorted of a collection of high-end folders and notebooks, for an exhaustively luxurious writing experience.

- 1 . Executive folder A5 grey H U G O B O S S HDM004H
- 2 . Storyline agenda A5 dateless agenda HUGO BOSS HNH956A
- 3. Ribbon ballpoint pen classic H U G O B O S S HSR0454A
- 4 . Inception ballpoint pen black H U G O B O S S HSY9554A
- 5 . Ace ballpoint pen black H U G O B O S S HST9544A
- 6 . Hamilton note pad A4 black CERRUTI 1881 NNF711A
- 7 . Bicolore rollerball pengun CERRUTI 1881 NSR9905D
- 8 . Bicolore ballpoint pen chrome  $\,$   $\,$  CERRUTI 1881  $\,$  NS2954
- 9 Bicolore ballpoint pen black CERRUTI 1881 NSR9904A