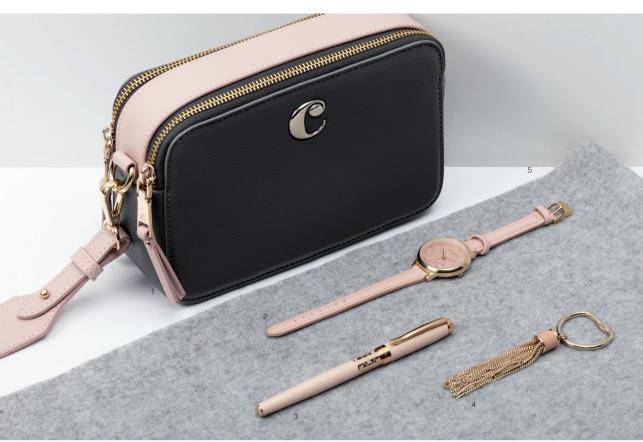

#### IN THE BAG

Women handbags are a fashion statement that can either make or break a silhouette. Explore a beautiful range of handbags, in a wide variety of sizes and shapes, luxurious vegan textures and vivid colors. Fall in love with a selection of the sweetest arm candy you can find, to keep your essential with you at all time.

- 1 . Montmartre shopping bag taupe  $\,$   $\,$   $\boldsymbol{cacharel}\,$   $\,$  CTS936X
- 2 . Hortense bowling bag large navy **cacharel** CTX034N
- 3 . Garance camera bag light grey **cacharel** CTW036K
- 4 . Tuilerie lady bag light blue **cacharel** CTW837M
- 5 . Madeleine lady bag beige **cacharel** CTW937X
- 6 . Victoire lady bag navy  $\,$   $\,$   $\boldsymbol{cacharel}\,$   $\,$  CTW836N  $\,$
- 7 . Garance bucket bag taupe **cacharel** CTX036Y