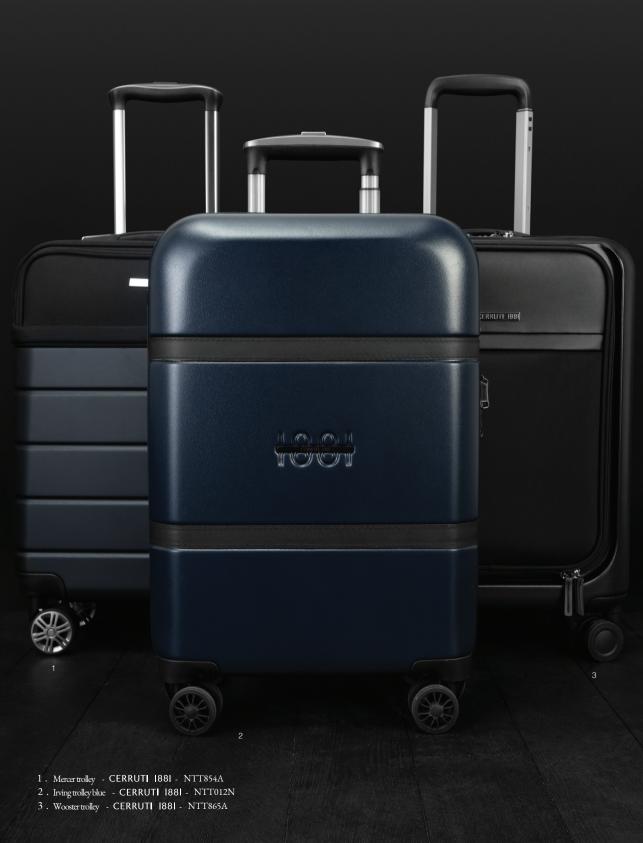

### THE ART OF TRAVELLING

Travel accessories are the best gift for any on-the-go business person. And travelling in style has never been easier, with our collection of functional accessories ranking from high-end luggage tags to trolleys and passeport holders.

- 1. Zoom luggage tag black CERRUTI 1881 NLR914A
- 2 . Irving passport cover black CERRUTI 1881 NLP012A
- 3 . Dusk power bank  $\mathbf{H}$   $\mathbf{U}$   $\mathbf{G}$   $\mathbf{O}$   $\mathbf{B}$   $\mathbf{O}$   $\mathbf{S}$   $\mathbf{S}$   $\mathbf{H}\mathbf{A}\mathbf{B}755\mathbf{A}$
- 4 . Hamilton dressing-case black CERRUTI 1881 NTC711A
- 5 . Storyline manicure set black H U G O B O S S HAS009A
- 6 . Leone scarfblack ungaro UFE031A