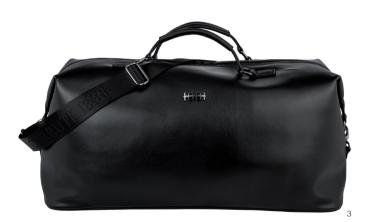

### **WEEKEND COMPANIONS**

Exploring new places is most pleasant with the right mindset and dependable luggage. Each of our travel items is designed and crafted with the modern traveller in mind. A wide collection of chic and spacious weekender, with an option for every style, to keep your essential close at hand.

- 1. Hamilton travel bag brown CERRUTI 1881 NTB711Y
- 2 . Alesso travel bag ungaro UTB817
- 3 . Zoom travel bag navy  $\,$   $\,$  CERRUTI 1881  $\,$  NTB914N  $\,$
- 4 . Taddeo travel bag black **ungaro** UTB029A

- 1 . Horton travel bag black CERRUTI 1881 NTB011A
- 2 . Sellier travel bag noir NINA RICCI RTB929A
- 3 . Irving travel bag black  $\,$   $\,$  CERRUTI 1881  $\,$  NTB012A