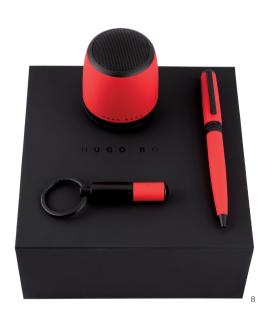

## **COLOR BLOCK**

Hyper-saturated, vibrant and contrasted colors are in style this season, allowing for striking gift sets combinations and innovative brand associations. Adding a color block accessory doesn't need to be extravagant or complicated, it can only be about adding a subtle touch of fun and style to the everyday life.

- 1 . Gear Matrix speaker red  $\,$   $\,$  H U G O  $\,$  B O S S  $\,$  HAE007P
- 2 . Gear card holder black  $\,$   $\,$  H U  $\,$  G  $\,$  O  $\,$  B  $\,$  O  $\,$  S  $\,$   $\,$  HLC007A
- 3 . Gear ballpoint pen black H U G O B O S S HSG8024A
- 4 . Gear conference folder A5 black  $\,$   $\,$  H U G O  $\,$  B O S S  $\,$  HTM 802A
- 5 . Gear Matrix key ring red  $\,$   $\,$  H U G O  $\,$  B O S S  $\,$  HAK007P
- 6 . Explore Brushed ballpoint pen red  $\,$   $\,$  H  $\,$  U  $\,$  G  $\,$  O  $\,$  B  $\,$  O  $\,$  S  $\,$  S  $\,$   $\,$  HST0034P
- 7 . Explore Brushed folder A5 black H U G O B O S S HDM003A