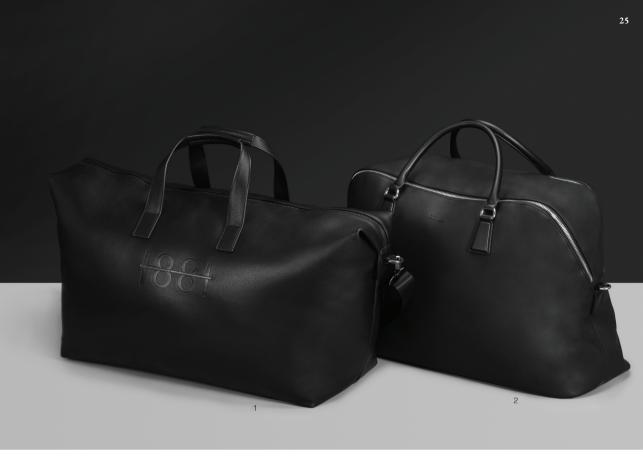

### THE ART OF TRAVELLING

Travel accessories are the best gift for any on-the-go business person. And travelling in style has never been easier, with our collection of functional accessories ranking from high-end luggage tags to trolleys and passeport holders.

- 1. Zoom luggage tag black CERRUTI 1881 NLR914A
- 2 . Irving passport cover black CERRUTI 1881 NLP012A
- 3 . Dusk power bank  $\mathbf{H}$   $\mathbf{U}$   $\mathbf{G}$   $\mathbf{O}$   $\mathbf{B}$   $\mathbf{O}$   $\mathbf{S}$   $\mathbf{S}$   $\mathbf{H}\mathbf{A}\mathbf{B}755\mathbf{A}$
- 4 . Hamilton dressing-case black CERRUTI 1881 NTC711A
- 5 . Storyline manicure set black H U G O B O S S HAS009A
- 6 . Leone scarfblack ungaro UFE031A