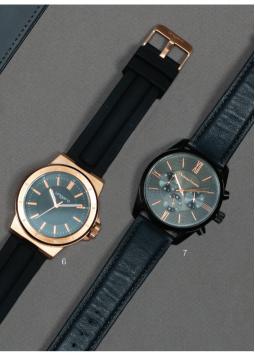

- 1. Taddeo folder A5 black ungaro UDM 029A
- 2 . Explore Brushed ballpoint pen black  $\,$   $\,$  H  $\,$  U  $\,$  G  $\,$  O  $\,$  B  $\,$  O  $\,$  S  $\,$  S  $\,$   $\,$  HST0034A
- 3 . Explore Brushed ballpoint pen khaki  $\mathbf{H}$   $\mathbf{U}$   $\mathbf{G}$   $\mathbf{O}$   $\mathbf{B}$   $\mathbf{O}$   $\mathbf{S}$   $\mathbf{S}$   $\mathbf{H}\mathbf{S}\mathbf{T}0034\mathbf{T}$
- 4 . Explore Brushed folder A5 grey  $\,$   $\,$  H U G O  $\,$  B O S S  $\,$  HDM003H  $\,$
- 5. Taddeo card holder black ungaro ULC 029A
- 6 . Andrea watch rosegold ungaro UMN896E
- 7 · Textuschronograph leather grey Christian Lacroix LMK770J
- 8 . Set Explore Brushed folder A5 & Explore Brushed ballpoint pen H U G O B O S S HPBM003
- 9. Taddeo chronograph chrome ungaro UMK029B
- 1~0 . Tire conference folder A5  $\,$   $\,$  H U G O  $\,$  B O S S  $\,$  HTM902  $\,$
- $1\ 1$  . Element scarf grey Christian Lacroix LFE825H