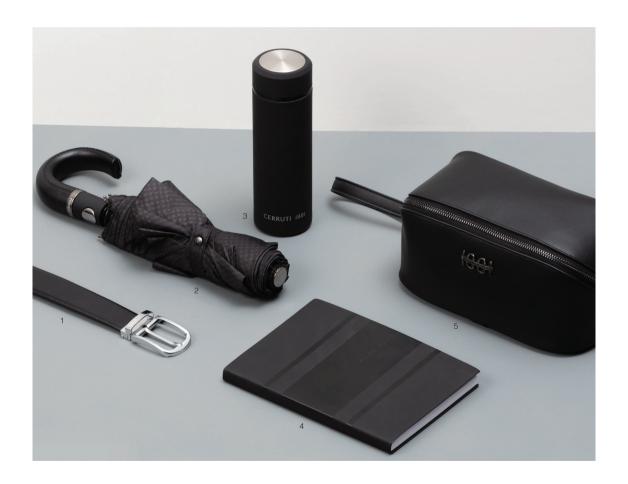

#### **LUXURIOUS FUNCTIONALITY**

With rich textures, neutral color palettes, and ingenious designs, your every day essentials are turned into statements of elegance. From minimalist backpacks with phone charging options, to umbrellas, isothermal flasks, or even yoga matts, a wide array of luxury gifts ideas.

- 1. Leone belt black ungaro ULB031A
- 2 . Horton pocket umbrella black CERRUTI 1881 NUF011A
- 3 . Zoom isothermal flask black CERRUTI 1881 NAI914A
- 4 . Gear Matrix note pad A5 black H U G O B O S S HNH007A
- 5 . Irving dressing-case black CERRUTI 1881 NTC012A