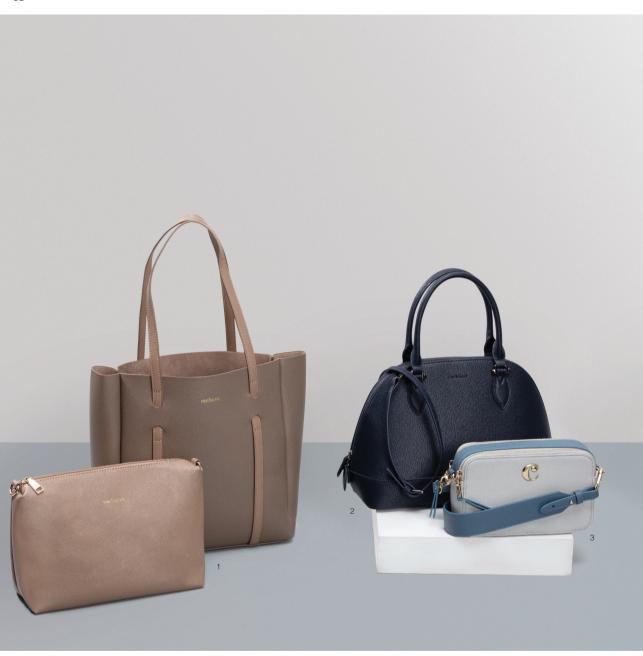

#### IN THE BAG

Women handbags are a fashion statement that can either make or break a silhouette. Explore a beautiful range of handbags, in a wide variety of sizes and shapes, luxurious vegan textures and vivid colors. Fall in love with a selection of the sweetest arm candy you can find, to keep your essential with you at all time.

- 1 . Montmartre shopping bag taupe  $\,$   $\,$   $\boldsymbol{cacharel}\,$   $\,$  CTS936X
- 2 . Hortense bowling bag large navy **cacharel** CTX034N
- 3 . Garance camera bag light grey **cacharel** CTW036K
- 4 . Tuilerie lady bag light blue **cacharel** CTW837M
- 5 . Madeleine lady bag beige **cacharel** CTW937X
- 6 . Victoire lady bag navy  $\,$   $\,$   $\boldsymbol{cacharel}\,$   $\,$  CTW836N  $\,$
- 7 . Garance bucket bag taupe **cacharel** CTX036Y