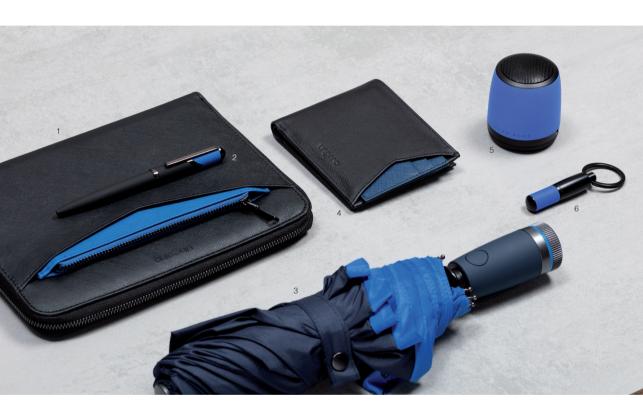

- 1 . Cosmo conference folder A5 blue  $\,$  -  $\,$  UTM917N  $\,$
- 2. Cosmo ballpoint pen blue ungaro USG 9174N
- 3 . Gear pocket umbrella blue HUGO BOSS HUF007L
- 4. Cosmo card wallet blue ungaro ULW917N
- 5 . Gear Matrix speaker blue **HUGO BOSS** HAE007L
- 6 . Gear Matrix key ring blue H U G O B O S S HAK007L
- 7. Irving card holder blue CERRUTI 1881 NLC012N
- 8 . Irving card wallet blue CERRUTI 1881 NLW012N
- 9 · Thames ballpoint pen navy CERRUTI 1881 NSQ0134N
- 10. Irving folder A5 blue CERRUTI 1881 NDM012N
- 11. Irving key ring blue CERRUTI 1881 NAK012N
- $1\ 2$  . Contour ballpoint pen navy  $\ \mbox{-}\ \mbox{\bf H}\ \mbox{\bf U}\ \mbox{\bf G}\ \mbox{\bf O}\ \mbox{\bf B}\ \mbox{\bf O}\ \mbox{\bf S}\ \mbox{\bf s}\ \mbox{-}\ \mbox{HSH0054N}$
- $1\ 3$  . Contour conference folder A5 navy  $\,$   $\,$  H  $\,$  U  $\,$  G  $\,$  O  $\,$  B  $\,$  O  $\,$  S  $\,$   $\,$  HTM005N