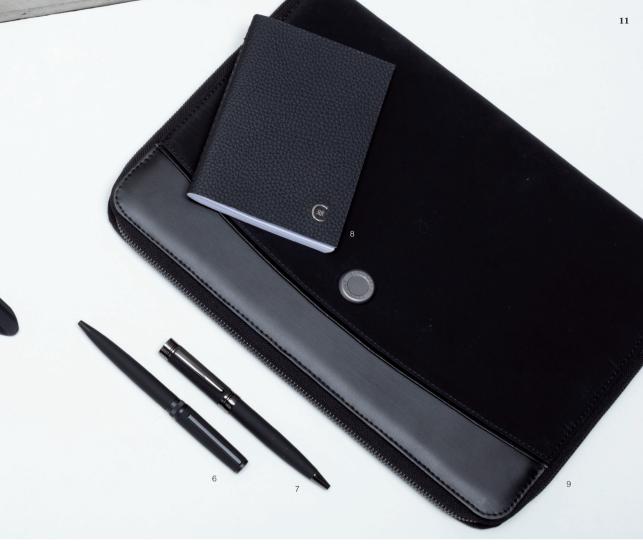

### WRITING WITH ELEGANCE

Writing with exceptional tools is one of life's greatest pleasure. Our elegant and highly functional writing instruments are at the leading edge of design and innovation, and are assorted of a collection of high-end folders and notebooks, for an exhaustively luxurious writing experience.

- 1 . Executive folder A5 grey H U G O B O S S HDM004H
- 2 . Storyline agenda A5 dateless agenda HUGO BOSS HNH956A
- 3. Ribbon ballpoint pen classic H U G O B O S S HSR0454A
- 4 . Inception ballpoint pen black H U G O B O S S HSY9554A
- 5 . Ace ballpoint pen black H U G O B O S S HST9544A
- 6 . Hamilton note pad A4 black CERRUTI 1881 NNF711A
- 7 . Bicolore rollerball pengun CERRUTI 1881 NSR9905D
- 8 . Bicolore ballpoint pen chrome  $\,$   $\,$  CERRUTI 1881  $\,$  NS2954
- 9 Bicolore ballpoint pen black CERRUTI 1881 NSR9904A