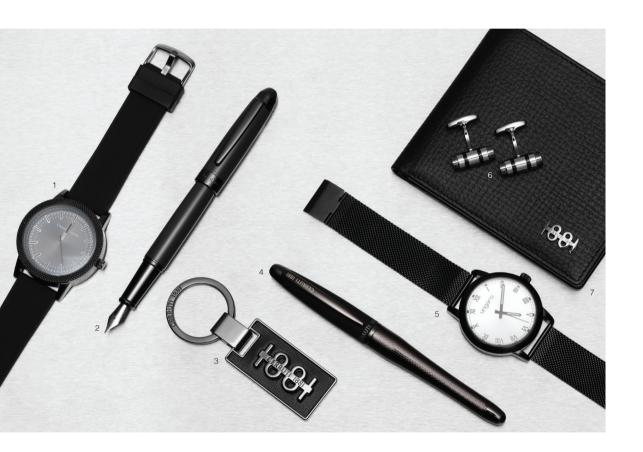

- 1. Derby watch classic Christian Lacroix LMN561
- 2 . Icon fountain pen grey  $\,$   $\,$  H  $\,$  U  $\,$  G  $\,$  O  $\,$  B  $\,$  O  $\,$  S  $\,$  S  $\,$   $\,$  HSN0012J
- 3 . Irving key ring black  $\,$  CERRUTI 1881 NAK012A
- 4 . Oatrollerball pengun CERRUTI 1881 NSW0435D
- 5. Primo watch mesh black ungaro UMN 067A
- 6 . Taddeo cufflinks black **ungaro** UJM029A
- 7. Irving card wallet black CERRUTI 1881 NLW012A