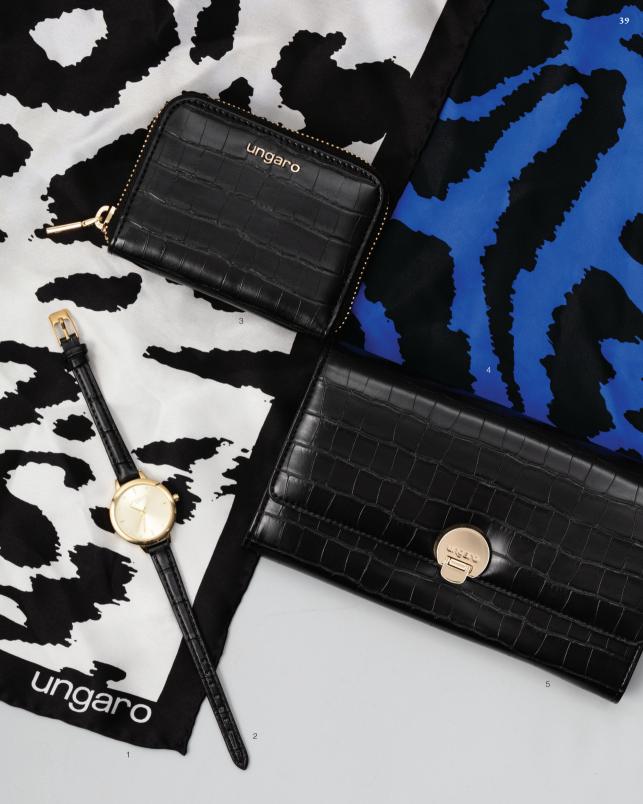

#### ungaro

- 1. Derby watch classic Christian Lacroix LMN561
- 2 . Icon fountain pen grey  $\,$   $\,$  H  $\,$  U  $\,$  G  $\,$  O  $\,$  B  $\,$  O  $\,$  S  $\,$  S  $\,$   $\,$  HSN0012J
- 3 . Irving key ring black  $\,$  CERRUTI 1881 NAK012A
- 4 . Oatrollerball pengun CERRUTI 1881 NSW0435D
- 5. Primo watch mesh black ungaro UMN 067A
- 6 . Taddeo cufflinks black **ungaro** UJM029A
- 7. Irving card wallet black CERRUTI 1881 NLW012A