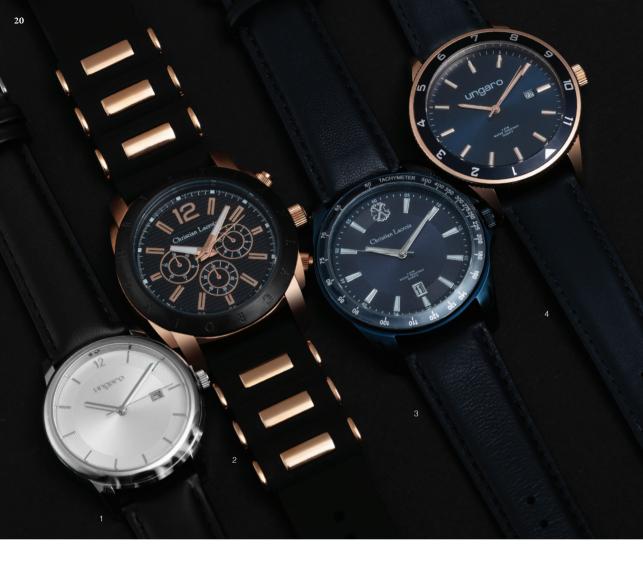

## **COLOR BLOCK**

Hyper-saturated, vibrant and contrasted colors are in style this season, allowing for striking gift sets combinations and innovative brand associations. Adding a color block accessory doesn't need to be extravagant or complicated, it can only be about adding a subtle touch of fun and style to the everyday life.

- 1. Elio watch black ungaro UMN 790 A
- 2 . Dolmen chronograph rose gold Christian Lacroix LMK681E
- 3 . Element date watch navy  $\,$   $\,$  Christian Lacroix  $\,$  LMD825N  $\,$
- 4 . Leone date watch navy ungaro UMD031N