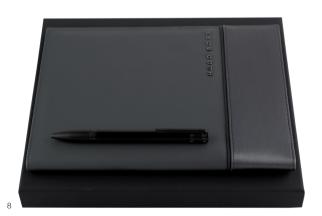

- 1. Derby watch classic Christian Lacroix LMN561
- 2 . Icon fountain pen grey  $\,$   $\,$  H  $\,$  U  $\,$  G  $\,$  O  $\,$  B  $\,$  O  $\,$  S  $\,$  S  $\,$   $\,$  HSN0012J
- 3 . Irving key ring black  $\,$  CERRUTI 1881 NAK012A
- 4 . Oatrollerball pengun CERRUTI 1881 NSW0435D
- 5. Primo watch mesh black ungaro UMN 067A
- 6 . Taddeo cufflinks black **ungaro** UJM029A
- 7. Irving card wallet black CERRUTI 1881 NLW012A