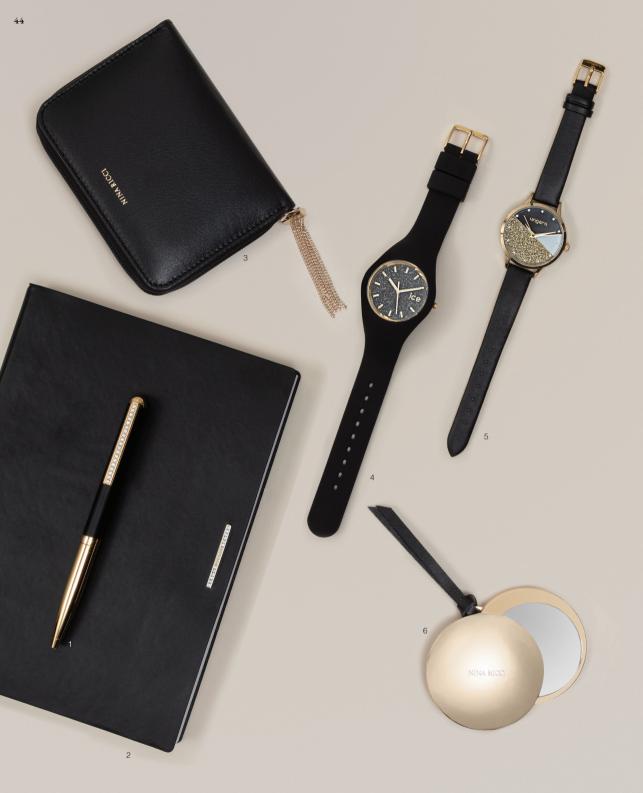

- 1 . Barrette ballpoint pen noir NINA RICCI RSC8274A
- 2 . Barrette note pad A5 noir NINA RICCI RNH827A
- 3 . Echappée notebook cover A7 noir NINA RICCI RLK730A
- 4 . ICE glitter ice glitter-black-medium black, gold ICE IGT 501NM
- 5 . Aurelia watch gold **ungaro** UMN 818E
- 6. Médaillon mirror noir NINA RICCI RAG928A