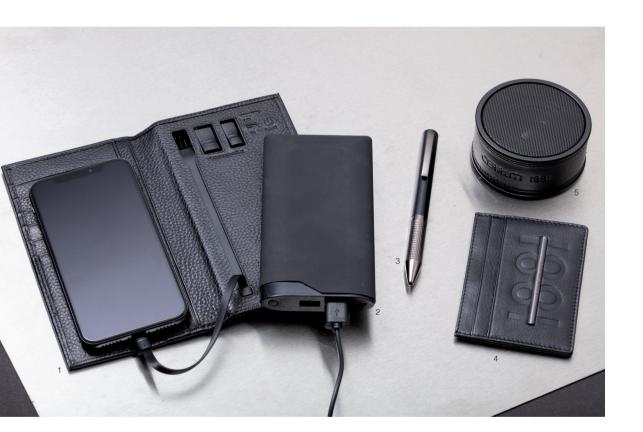

## **TECH IN STYLE**

Essential accessories, made luxurious and stylish. Seemlessly integrating portable batteries into beautifully crafted leather goods and writing folders. Turning wireless speakers into elegant desktop items. Innovation is limitless, where fashion meets everyday technology.

- 1. Buzz wallet with battery CERRUTI 1881 NLQ912
- 2 . Mercer power bank CERRUTI 1881 NAB812
- 3 . Irving ballpoint pen black CERRUTI 1881 NSW0744A
- 4 . Horton card holder black CERRUTI 1881 NLC013A
- 5 . Irving speaker black CERRUTI 1881 NAE012A