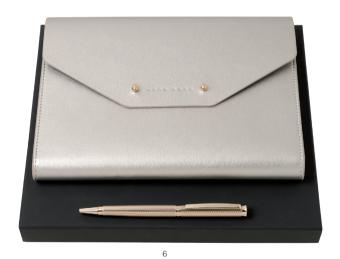

- 1 . Executive folder A5 grey H U G O B O S S HDM004H
- 2 . Storyline agenda A5 dateless agenda HUGO BOSS HNH956A
- 3. Ribbon ballpoint pen classic H U G O B O S S HSR0454A
- 4 . Inception ballpoint pen black H U G O B O S S HSY9554A
- 5 . Ace ballpoint pen black H U G O B O S S HST9544A
- 6 . Hamilton note pad A4 black CERRUTI 1881 NNF711A
- 7 . Bicolore rollerball pengun CERRUTI 1881 NSR9905D
- 8 . Bicolore ballpoint pen chrome  $\,$   $\,$  CERRUTI 1881  $\,$  NS2954
- 9 Bicolore ballpoint pen black CERRUTI 1881 NSR9904A